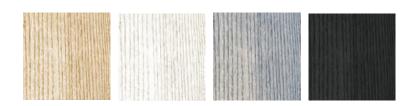

## **DETAILS** | 44"W x 53"H x 12"D

Solid ash wood with a natural, ivory, gray or black stain.

Hand cast solid bronze hardware with a satin finish & clear lacquer.

Custom wood species, finishes, and sizes quoted upon request.