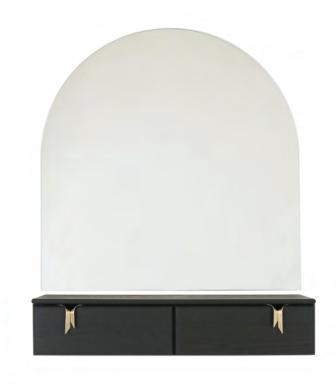

Inspired by textiles & communicated through hand cast bronze hardware, each ribbon handle is fastened to the inside of a drawer front & designed to come through and fall down the front, serving as the pull for a drawer or a door.

## **DETAILS** | 44"W x 53"H x 12"D

Solid ash wood with a natural, ivory, gray or black stain.

Hand cast solid bronze hardware with a satin finish & clear lacquer.

Custom wood species, finishes, and sizes quoted upon request.

Suitable for contract w/ addl. top coat finish please contact us for qty. pricing.

Lead 10-12 weeks / Larger quantity lead-times estimated per order.

\$6,800 as shown [list]