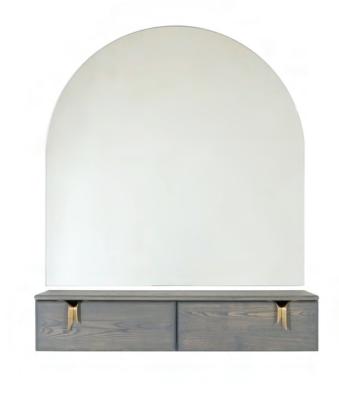

RIBBON CONSOLE & MIRROR 2 DRAWER GRAY

Inspired by textiles & communicated through hand cast bronze hardware, each ribbon handle is fastened to the inside of a drawer front & designed to come through and fall down the front, serving as the pull for a drawer or a door.

## **DETAILS** | 44 "W x 53 "H x 12"D

Solid ash wood with a natural, ivory, gray or black stain. Hand cast solid bronze hardware with a satin finish & clear lacquer. Custom wood species, finishes, and sizes quoted upon request. Suitable for contract w/ addl. top coat finish please contact us for qty. pricing. Lead 10-12 weeks / Larger quantity lead-times estimated per order. \$6,800 as shown [list]