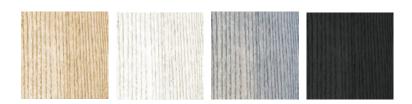

## **DETAILS** | 44"W x 53"H x 12"D

Solid ash wood with a natural, ivory, gray or black stain.

Hand cast solid bronze hardware with a satin finish & clear lacquer.

Custom wood species, finishes, and sizes quoted upon request.