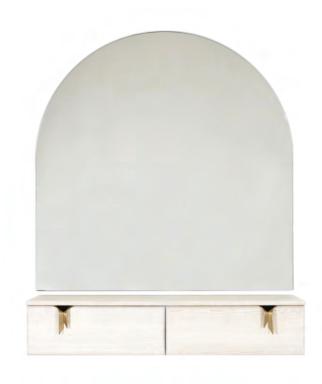

Inspired by textiles & communicated through hand cast bronze hardware, each ribbon handle is fastened to the inside of a drawer front & designed to come through and fall down the front, serving as the pull for a drawer or a door.

## **DETAILS** | 44"W x 53"H x 12"D

Solid ash wood with a natural, ivory, gray or black stain.

Hand cast solid bronze hardware with a satin finish & clear lacquer.

Custom wood species, finishes, and sizes quoted upon request.