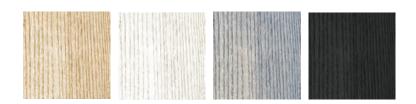

## **DETAILS** | 22"W x 53.5"H x 12"D

Solid ash wood with a natural, ivory, gray or black stain.

Hand cast solid bronze hardware with a satin finish & clear lacquer.

Custom wood species, finishes, and sizes quoted upon request.