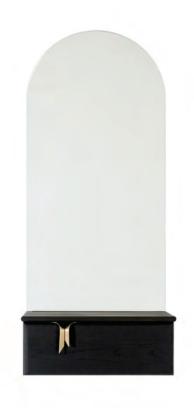

Inspired by textiles & communicated through hand cast bronze hardware, each ribbon handle is fastened to the inside of a drawer front & designed to come through and fall down the front, serving as the pull for a drawer or a door.

## **DETAILS** | 22"W x 53.5"H x 12"D

Solid ash wood with a natural, ivory, gray or black stain.

Hand cast solid bronze hardware with a satin finish & clear lacquer.

Custom wood species, finishes, and sizes quoted upon request.

Suitable for contract w/ addl. top coat finish please contact us for qty. pricing.

Lead 8-10 weeks / Larger quantity lead-times estimated per order.

\$3,800 as shown [list]