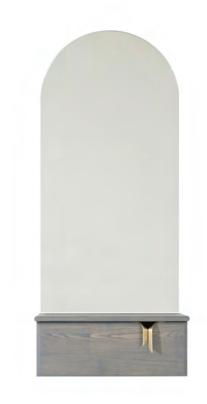

Inspired by textiles & communicated through hand cast bronze hardware, each ribbon handle is fastened to the inside of a drawer front & designed to come through and fall down the front, serving as the pull for a drawer or a door.

**RIBBON DRAWER & MIRROR** 

**1 DRAWER GRAY** 

|--|--|--|--|

## **DETAILS** | 22 "W x 53.5"H x 12"D

Solid ash wood with a natural, ivory, gray or black stain. Hand cast solid bronze hardware with a satin finish & clear lacquer. Custom wood species, finishes, and sizes quoted upon request. Suitable for contract w/ addl. top coat finish please contact us for qty. pricing. Lead 8-10 weeks / Larger quantity lead-times estimated per order. \$3,800 as shown [list]