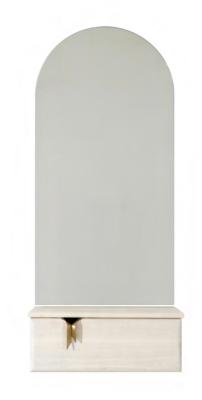

Inspired by textiles & communicated through hand cast bronze hardware, each ribbon handle is fastened to the inside of a drawer front & designed to come through and fall down the front, serving as the pull for a drawer or a door.

**RIBBON DRAWER & MIRROR** 

**1 DRAWER IVORY** 

|--|--|--|--|

## **DETAILS** | 22"W x 53.5"H x 12"D

Solid ash wood with a natural, ivory, gray or black stain. Hand cast solid bronze hardware with a satin finish & clear lacquer. Custom wood species, finishes, and sizes quoted upon request. Suitable for contract w/ addl. top coat finish please contact us for qty. pricing. Lead 8-10 weeks / Larger quantity lead-times estimated per order. \$3,800 as shown [list]