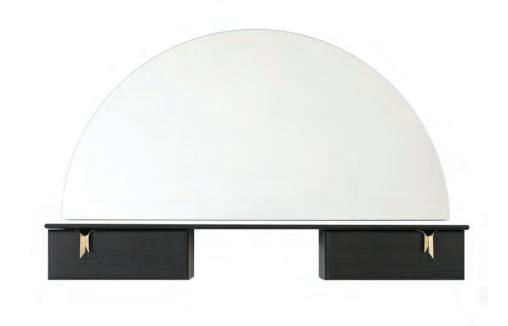

Inspired by textiles & communicated through hand cast bronze hardware, each ribbon handle is fastened to the inside of a drawer front & designed to come through and fall down the front, serving as the pull for a drawer or a door.

## **DETAILS** | 66"W x 42"H x 12"D

Solid ash wood with a natural, ivory, gray or black stain.

Hand cast solid bronze hardware with a satin finish & clear lacquer.

Custom wood species, finishes, and sizes quoted upon request.