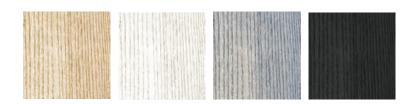

## **DETAILS** | 66"W x 42"H x 12"D

Solid ash wood with a natural, ivory, gray or black stain.

Hand cast solid bronze hardware with a satin finish & clear lacquer.

Custom wood species, finishes, and sizes quoted upon request.