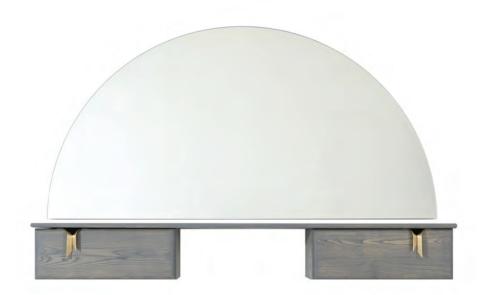

RIBBON VANITY & MIRROR 2 DRAWER GRAY

Inspired by textiles & communicated through hand cast bronze hardware, each ribbon handle is fastened to the inside of a drawer front & designed to come through and fall down the front, serving as the pull for a drawer or a door.

## **DETAILS** | *66"W x 42"H x 12"D*

Solid ash wood with a natural, ivory, gray or black stain. Hand cast solid bronze hardware with a satin finish & clear lacquer. Custom wood species, finishes, and sizes quoted upon request. Suitable for contract w/ addl. top coat finish please contact us for qty. pricing. Lead 10-12 weeks / Larger quantity lead-times estimated per order. \$7,800 as shown [list]